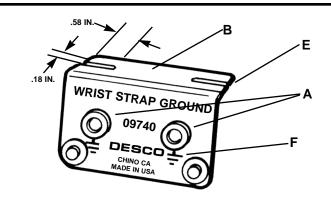

- A. Dual banana jacks for grounding two wrist straps (.162" .164" ± .002" ID).
- B. Black anodized aluminum angle bracket frame, mounts underneath worksurface.
- C. Dual .155" (4mm) studs for "parking" wrist strap ground cords when not in use
- D. 10' ground wire. Insulator: PVC, yellow striped green, .100" OD. Conductor: 105 strands each. Approximately 22 gauge with a #10 (.200" ID) ring terminal.
- E. Slotted bracket allows easy installation for screws with a maximum diameter of .175" (4.4mm).
- F. Grounding symbol markings on each banana jack.
- G. Extra #10 (.200" ID) ring terminal for custom installation.
- H. Vinyl boot insulates electrical circuits.